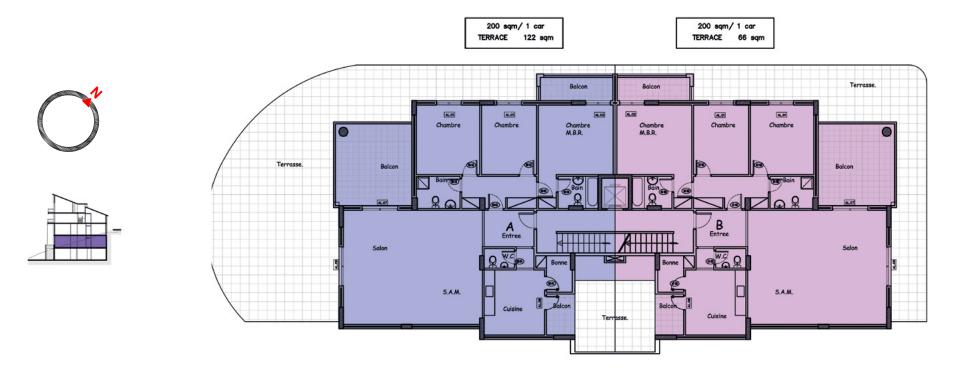

## AMSHIT 1633

AMCHIT 1633 // GREENYARD PROPERTIES

AMCHIT 1633 // GREENYARD PROPERTIES

AMCHIT 1633 // GREENYARD PROPERTIES

**O** 

Address **Byblos Sun Building 3**rd **Floor, Byblos Main Entrance, Lebanon** Phone (+961) **9 943 343** | Fax (+961) **9 943 443** | Mobile (+961) **71 988 088** | (+961) **71 988 288** info@greenyardproperties.com | www.greenyardproperties.com