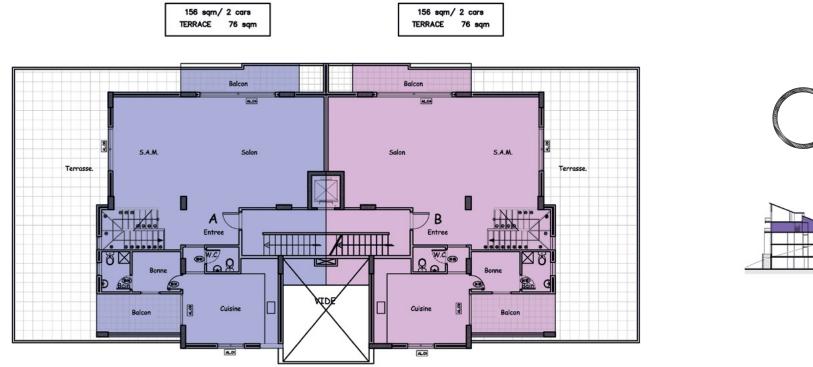

## AMSHIT 1633

AMCHIT 1633 // GREENYARD PROPERTIES

AMCHIT 1633 // GREENYARD PROPERTIES

AMCHIT 1633 // GREENYARD PROPERTIES

**O** 

Address **Byblos Sun Building 3**rd **Floor, Byblos Main Entrance, Lebanon** Phone (+961) **9 943 343** | Fax (+961) **9 943 443** | Mobile (+961) **71 988 088** | (+961) **71 988 288** info@greenyardproperties.com | www.greenyardproperties.com