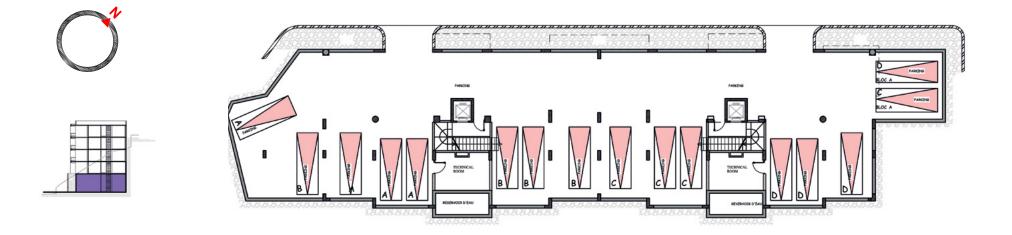

## PROJECT LOCATION

Located in the heart of Amchit, a quiet residential area is created with a perfect location.

A few meters away from the main highway, the site is situated on a hill offering a stunning panoramic view upon the sea.

No matter what your needs are, **Amchit 1633** is definitely the place you are looking for.



## AMSHIT 1633

AMCHIT 1633 // GREENYARD PROPERTIES







AMCHIT 1633 // GREENYARD PROPERTIES









































AMCHIT 1633 // GREENYARD PROPERTIES













**O** 









Address **Byblos Sun Building 3**rd **Floor, Byblos Main Entrance, Lebanon** Phone (+961) **9 943 343** | Fax (+961) **9 943 443** | Mobile (+961) **71 988 088** | (+961) **71 988 288** info@greenyardproperties.com | www.greenyardproperties.com