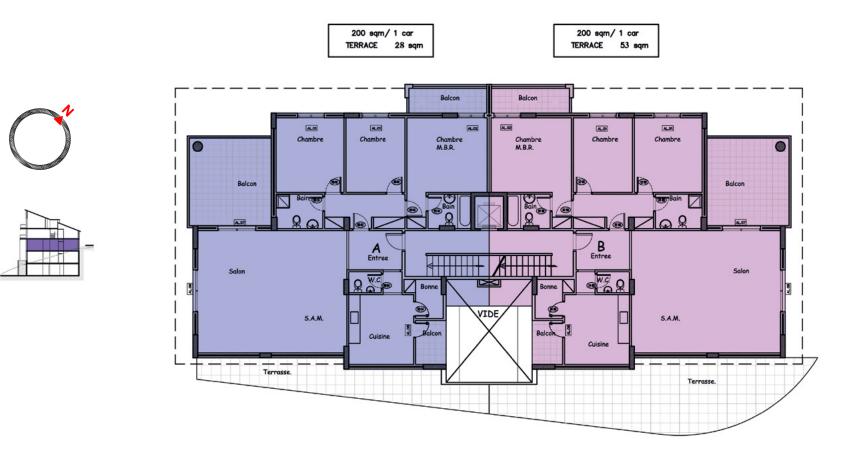

## AMSHIT 1633

AMCHIT 1633 // GREENYARD PROPERTIES

AMCHIT 1633 // GREENYARD PROPERTIES

AMCHIT 1633 // GREENYARD PROPERTIES

**O** 

Address **Byblos Sun Building 3**rd **Floor, Byblos Main Entrance, Lebanon** Phone (+961) **9 943 343** | Fax (+961) **9 943 443** | Mobile (+961) **71 988 088** | (+961) **71 988 288** info@greenyardproperties.com | www.greenyardproperties.com