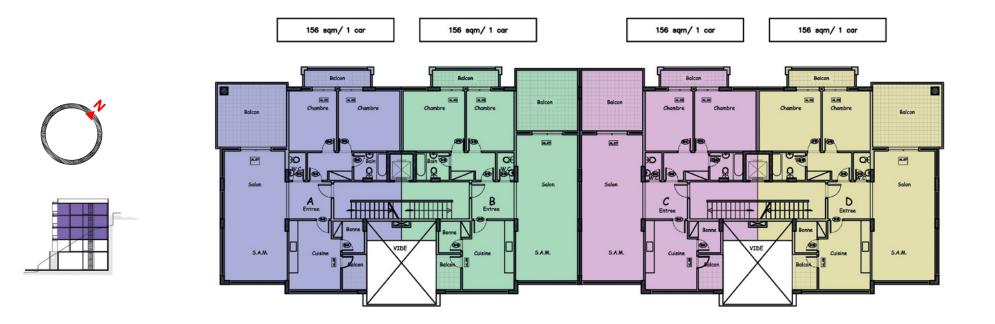

## AMSHIT 1633

AMCHIT 1633 // GREENYARD PROPERTIES

AMCHIT 1633 // GREENYARD PROPERTIES

AMCHIT 1633 // GREENYARD PROPERTIES

**O** 

Address **Byblos Sun Building 3**rd **Floor, Byblos Main Entrance, Lebanon** Phone (+961) **9 943 343** | Fax (+961) **9 943 443** | Mobile (+961) **71 988 088** | (+961) **71 988 288** info@greenyardproperties.com | www.greenyardproperties.com