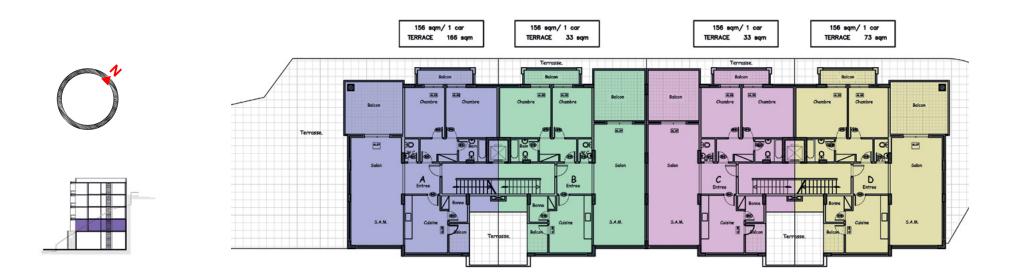

## PROJECT LOCATION

Located in the heart of Amchit, a quiet residential area is created with a perfect location.

A few meters away from the main highway, the site is situated on a hill offering a stunning panoramic view upon the sea.

No matter what your needs are, **Amchit 1633** is definitely the place you are looking for.



## AMSHIT 1633

AMCHIT 1633 // GREENYARD PROPERTIES







AMCHIT 1633 // GREENYARD PROPERTIES









































AMCHIT 1633 // GREENYARD PROPERTIES













**O** 









Address **Byblos Sun Building 3**rd **Floor, Byblos Main Entrance, Lebanon** Phone (+961) **9 943 343** | Fax (+961) **9 943 443** | Mobile (+961) **71 988 088** | (+961) **71 988 288** info@greenyardproperties.com | www.greenyardproperties.com