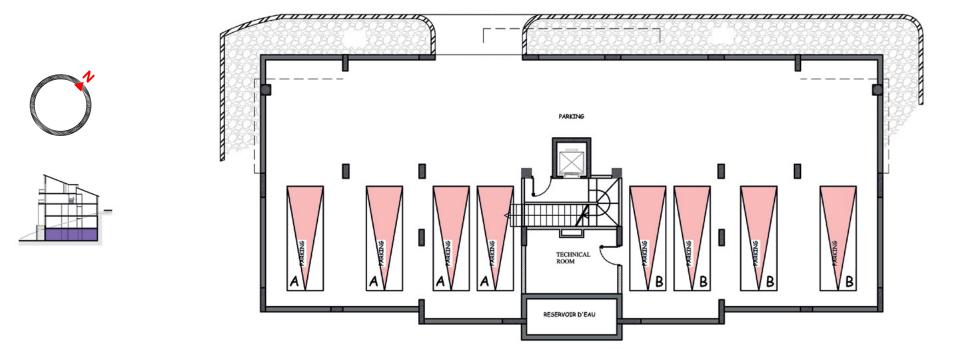

## AMSHIT 1633

AMCHIT 1633 // GREENYARD PROPERTIES

AMCHIT 1633 // GREENYARD PROPERTIES

AMCHIT 1633 // GREENYARD PROPERTIES

**O** 

Address **Byblos Sun Building 3**rd **Floor, Byblos Main Entrance, Lebanon** Phone (+961) **9 943 343** | Fax (+961) **9 943 443** | Mobile (+961) **71 988 088** | (+961) **71 988 288** info@greenyardproperties.com | www.greenyardproperties.com