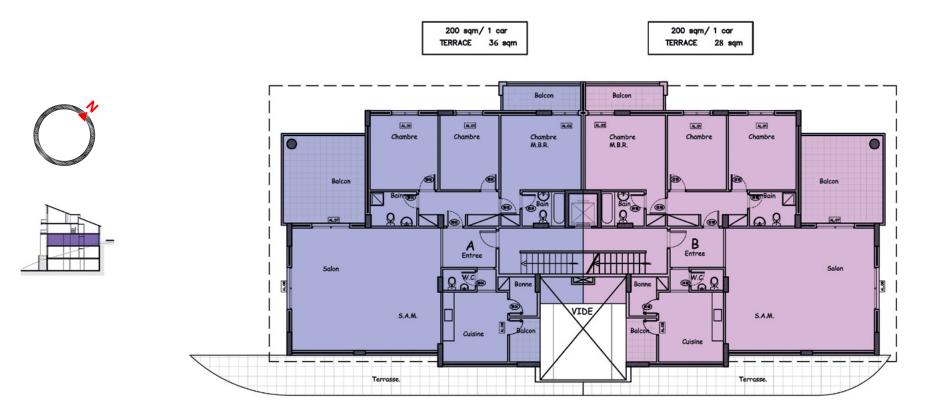

## AMSHIT 1633

AMCHIT 1633 // GREENYARD PROPERTIES

AMCHIT 1633 // GREENYARD PROPERTIES

AMCHIT 1633 // GREENYARD PROPERTIES

**O** 

Address **Byblos Sun Building 3**rd **Floor, Byblos Main Entrance, Lebanon** Phone (+961) **9 943 343** | Fax (+961) **9 943 443** | Mobile (+961) **71 988 088** | (+961) **71 988 288** info@greenyardproperties.com | www.greenyardproperties.com