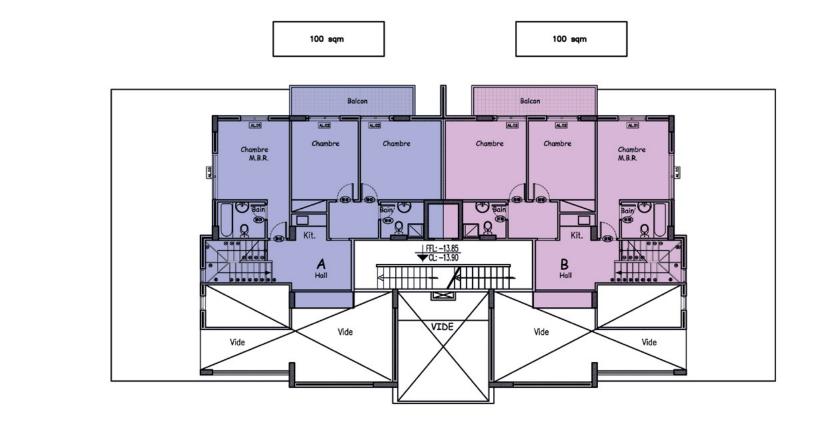

## PROJECT LOCATION

Located in the heart of Amchit, a quiet residential area is created with a perfect location.

A few meters away from the main highway, the site is situated on a hill offering a stunning panoramic view upon the sea.

No matter what your needs are, **Amchit 1633** is definitely the place you are looking for.



## AMSHIT 1633

AMCHIT 1633 // GREENYARD PROPERTIES







AMCHIT 1633 // GREENYARD PROPERTIES









































AMCHIT 1633 // GREENYARD PROPERTIES













**O** 









Address **Byblos Sun Building 3**rd **Floor, Byblos Main Entrance, Lebanon** Phone (+961) **9 943 343** | Fax (+961) **9 943 443** | Mobile (+961) **71 988 088** | (+961) **71 988 288** info@greenyardproperties.com | www.greenyardproperties.com