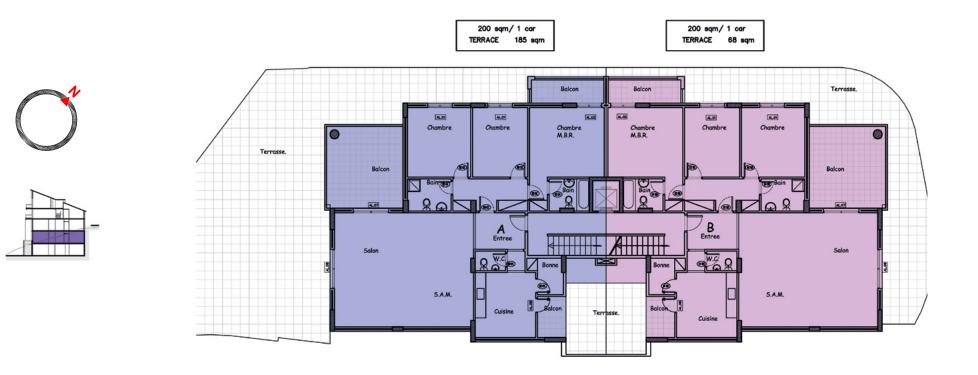

## AMSHIT 1633

AMCHIT 1633 // GREENYARD PROPERTIES

AMCHIT 1633 // GREENYARD PROPERTIES

AMCHIT 1633 // GREENYARD PROPERTIES

**O** 

Address **Byblos Sun Building 3**rd **Floor, Byblos Main Entrance, Lebanon** Phone (+961) **9 943 343** | Fax (+961) **9 943 443** | Mobile (+961) **71 988 088** | (+961) **71 988 288** info@greenyardproperties.com | www.greenyardproperties.com