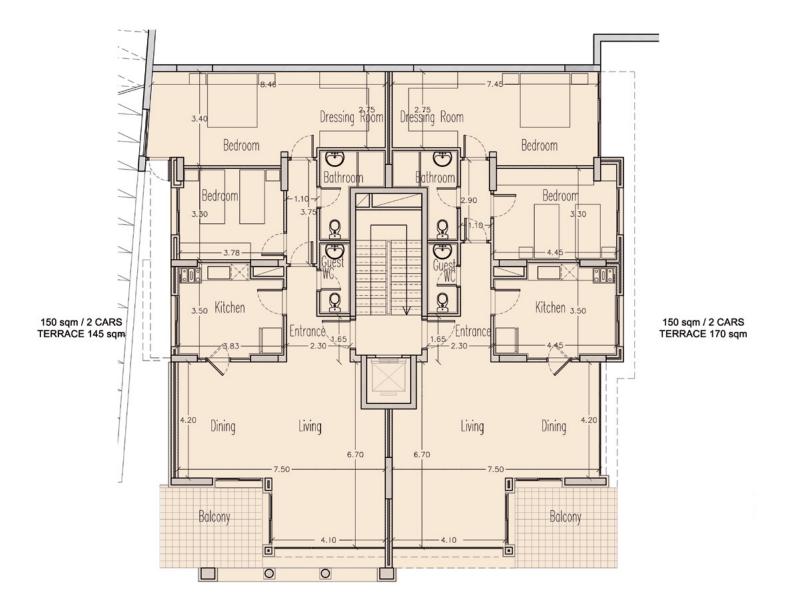

# MARAYA / BYBLOS LUXURY RESIDENTIAL PROJECT



#### PROJECT BY





#### PROJECT LOCATION

Located a few meters away from Jbeil and a few seconds away from the Highway, a quiet residential area is created with a perfect location and view. The site is situated overlooking the highway and offering a stunning panoramic view upon the sea.

With the touch of the traditional Lebanese character, **MARAYA** Byblos is definitely the place you are looking for.

Hospital Notre Dame Maritime













#### BLOCK A/B/C

THIRD BASEMENT







## BLOCK A/B/C SECOND BASEMENT







## BLOCK A/B/C GROUND FLOOR















































## BLOCK B



































FOUNDED ON THE PROMISE OF TRUST.



Address Byblos Sun Building 3rd Floor, Byblos Main Entrance, Lebanon Phone (+961) 9 943 343 | Fax (+961) 9 943 443 | Mobile (+961) 71 988 088 | (+961) 71 988 288 info@greenyardproperties.com | www.greenyardproperties.com