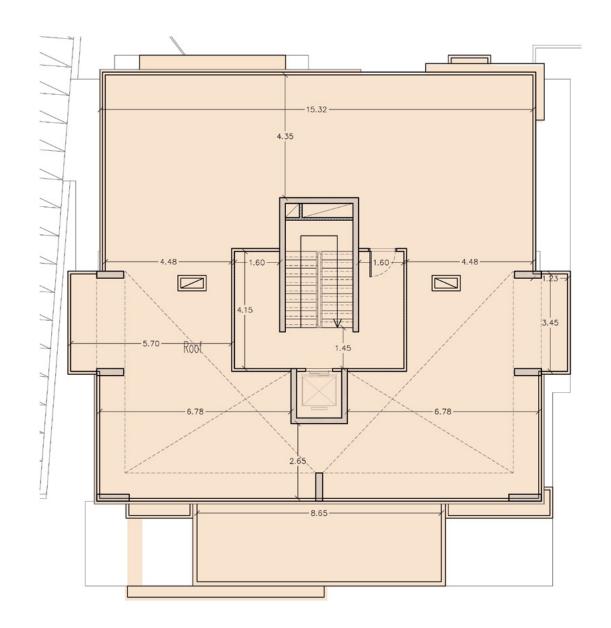

# MARAYA / BYBLOS LUXURY RESIDENTIAL PROJECT



#### PROJECT BY





#### PROJECT LOCATION

Located a few meters away from Jbeil and a few seconds away from the Highway, a quiet residential area is created with a perfect location and view. The site is situated overlooking the highway and offering a stunning panoramic view upon the sea.

With the touch of the traditional Lebanese character, **MARAYA** Byblos is definitely the place you are looking for.

Hospital Notre Dame Maritime













#### BLOCK A/B/C

THIRD BASEMENT







## BLOCK A/B/C SECOND BASEMENT







## BLOCK A/B/C GROUND FLOOR















































## BLOCK B



































FOUNDED ON THE PROMISE OF TRUST.



Address Byblos Sun Building 3rd Floor, Byblos Main Entrance, Lebanon Phone (+961) 9 943 343 | Fax (+961) 9 943 443 | Mobile (+961) 71 988 088 | (+961) 71 988 288 info@greenyardproperties.com | www.greenyardproperties.com