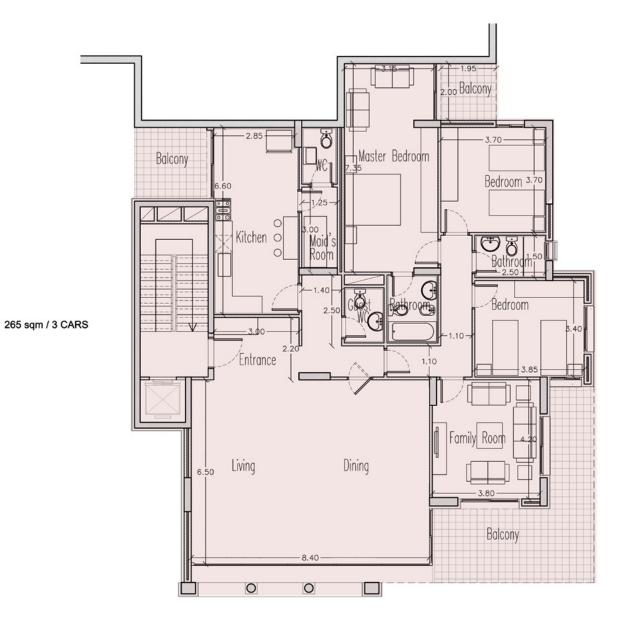

# MARAYA / BYBLOS LUXURY RESIDENTIAL PROJECT



#### PROJECT BY





#### PROJECT LOCATION

Located a few meters away from Jbeil and a few seconds away from the Highway, a quiet residential area is created with a perfect location and view. The site is situated overlooking the highway and offering a stunning panoramic view upon the sea.

With the touch of the traditional Lebanese character, **MARAYA** Byblos is definitely the place you are looking for.

Hospital Notre Dame Maritime













#### BLOCK A/B/C

THIRD BASEMENT







## BLOCK A/B/C SECOND BASEMENT







## BLOCK A/B/C GROUND FLOOR















































## BLOCK B



































FOUNDED ON THE PROMISE OF TRUST.



Address Byblos Sun Building 3rd Floor, Byblos Main Entrance, Lebanon Phone (+961) 9 943 343 | Fax (+961) 9 943 443 | Mobile (+961) 71 988 088 | (+961) 71 988 288 info@greenyardproperties.com | www.greenyardproperties.com