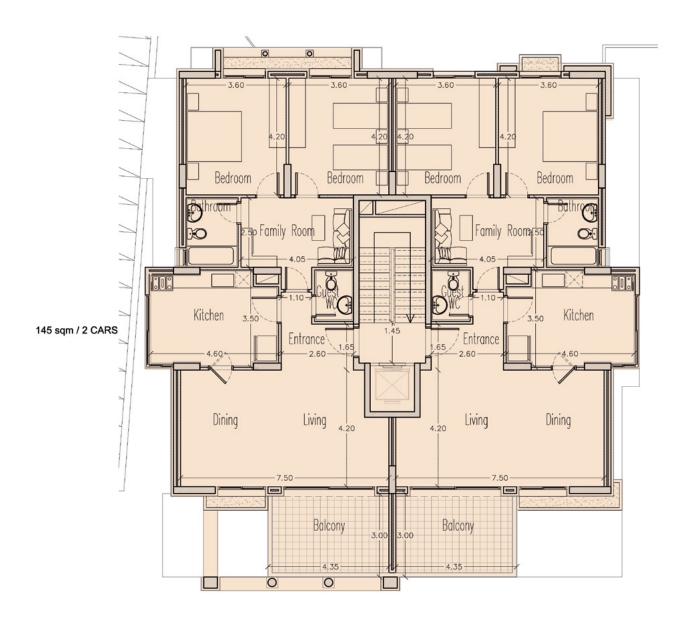

# MARAYA / BYBLOS LUXURY RESIDENTIAL PROJECT



#### PROJECT BY





#### PROJECT LOCATION

Located a few meters away from Jbeil and a few seconds away from the Highway, a quiet residential area is created with a perfect location and view. The site is situated overlooking the highway and offering a stunning panoramic view upon the sea.

With the touch of the traditional Lebanese character, **MARAYA** Byblos is definitely the place you are looking for.

Hospital Notre Dame Maritime













#### BLOCK A/B/C

THIRD BASEMENT







## BLOCK A/B/C SECOND BASEMENT







## BLOCK A/B/C GROUND FLOOR















































## BLOCK B



































FOUNDED ON THE PROMISE OF TRUST.



Address Byblos Sun Building 3rd Floor, Byblos Main Entrance, Lebanon Phone (+961) 9 943 343 | Fax (+961) 9 943 443 | Mobile (+961) 71 988 088 | (+961) 71 988 288 info@greenyardproperties.com | www.greenyardproperties.com