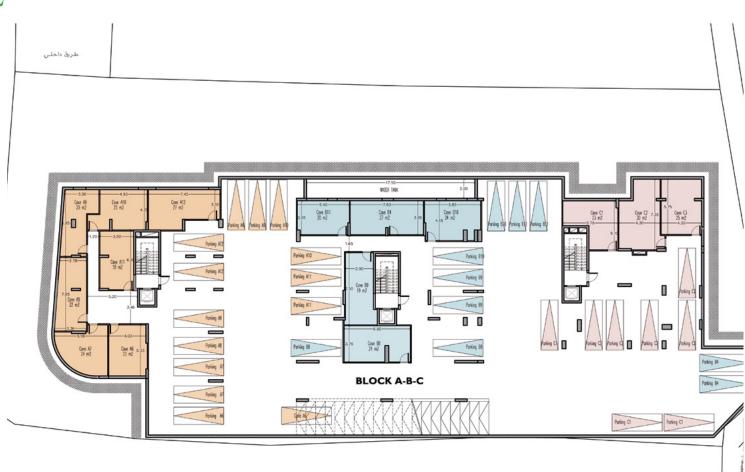

# MARAYA / BYBLOS LUXURY RESIDENTIAL PROJECT



#### PROJECT BY





#### PROJECT LOCATION

Located a few meters away from Jbeil and a few seconds away from the Highway, a quiet residential area is created with a perfect location and view. The site is situated overlooking the highway and offering a stunning panoramic view upon the sea.

With the touch of the traditional Lebanese character, **MARAYA** Byblos is definitely the place you are looking for.

Hospital Notre Dame Maritime













#### BLOCK A/B/C

THIRD BASEMENT







## BLOCK A/B/C SECOND BASEMENT







## BLOCK A/B/C GROUND FLOOR















































## BLOCK B



































FOUNDED ON THE PROMISE OF TRUST.



Address Byblos Sun Building 3rd Floor, Byblos Main Entrance, Lebanon Phone (+961) 9 943 343 | Fax (+961) 9 943 443 | Mobile (+961) 71 988 088 | (+961) 71 988 288 info@greenyardproperties.com | www.greenyardproperties.com