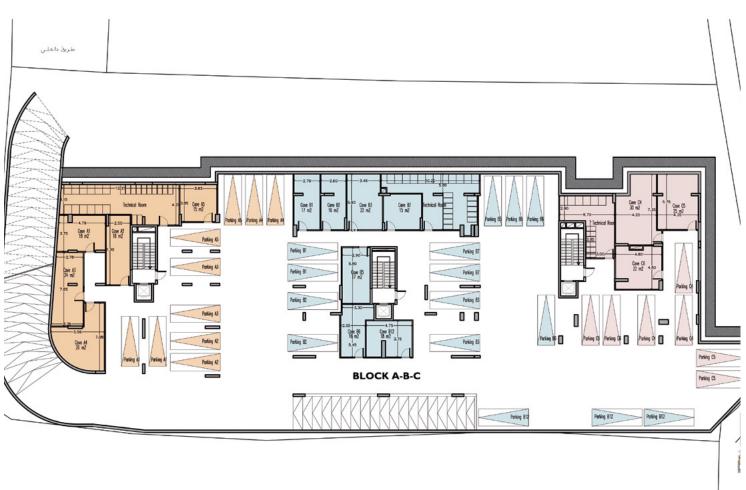

# MARAYA / BYBLOS LUXURY RESIDENTIAL PROJECT



#### PROJECT BY





#### PROJECT LOCATION

Located a few meters away from Jbeil and a few seconds away from the Highway, a quiet residential area is created with a perfect location and view. The site is situated overlooking the highway and offering a stunning panoramic view upon the sea.

With the touch of the traditional Lebanese character, **MARAYA** Byblos is definitely the place you are looking for.

Hospital Notre Dame Maritime













#### BLOCK A/B/C

THIRD BASEMENT







## BLOCK A/B/C SECOND BASEMENT







## BLOCK A/B/C GROUND FLOOR















































## BLOCK B



































FOUNDED ON THE PROMISE OF TRUST.



Address Byblos Sun Building 3rd Floor, Byblos Main Entrance, Lebanon Phone (+961) 9 943 343 | Fax (+961) 9 943 443 | Mobile (+961) 71 988 088 | (+961) 71 988 288 info@greenyardproperties.com | www.greenyardproperties.com