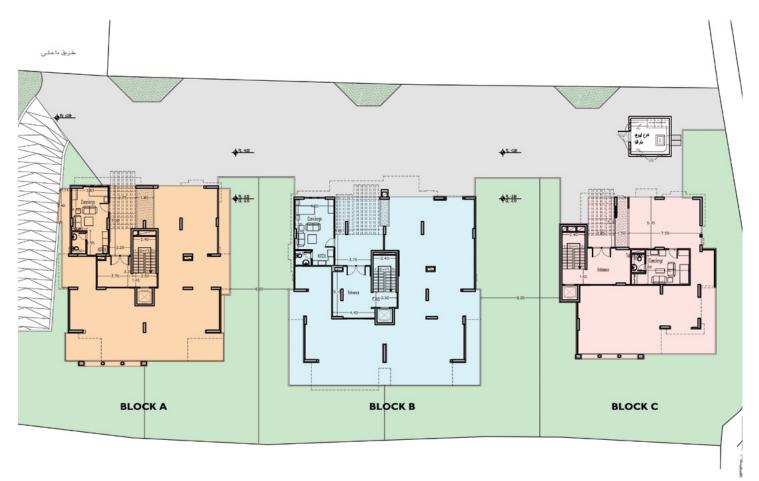

# MARAYA / BYBLOS LUXURY RESIDENTIAL PROJECT



#### PROJECT BY





#### PROJECT LOCATION

Located a few meters away from Jbeil and a few seconds away from the Highway, a quiet residential area is created with a perfect location and view. The site is situated overlooking the highway and offering a stunning panoramic view upon the sea.

With the touch of the traditional Lebanese character, **MARAYA** Byblos is definitely the place you are looking for.

Hospital Notre Dame Maritime













#### BLOCK A/B/C

THIRD BASEMENT







## BLOCK A/B/C SECOND BASEMENT







## BLOCK A/B/C GROUND FLOOR















































## BLOCK B



































FOUNDED ON THE PROMISE OF TRUST.



Address Byblos Sun Building 3rd Floor, Byblos Main Entrance, Lebanon Phone (+961) 9 943 343 | Fax (+961) 9 943 443 | Mobile (+961) 71 988 088 | (+961) 71 988 288 info@greenyardproperties.com | www.greenyardproperties.com