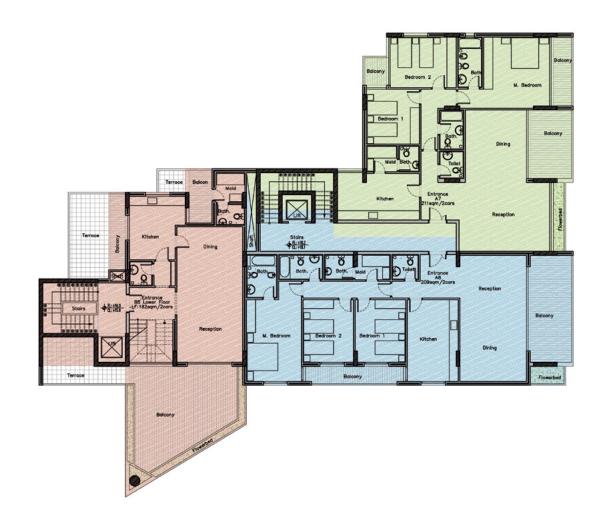

## PROJECT BY





## PROJECT LOCATION

Sarba 794 represents a prime location for both businesses and residential units' purposes, offering a stunning panoramic view upon the Port of Jounieh and Mount Harissa.

Located in the heart of Sarba's quiet residential area, a few meters away from Jounieh and Kaslik's busy shopping districts, a couple of minutes' walk to surrounding beach resorts, city port and the coastal road's authentic and exotic restaurants, SARBA 794 is definitely the place you are looking for.



## OVERALL NORTH PERSPECTIVE



































































FOUNDED ON THE PROMISE OF TRUST.



Address Byblos Sun Building 3rd Floor, Byblos Main Entrance, Lebanon Phone (+961) 9 943 343 | Fax (+961) 9 943 443 | Mobile (+961) 71 988 088 | (+961) 71 988 288 info@greenyardproperties.com | www.greenyardproperties.com