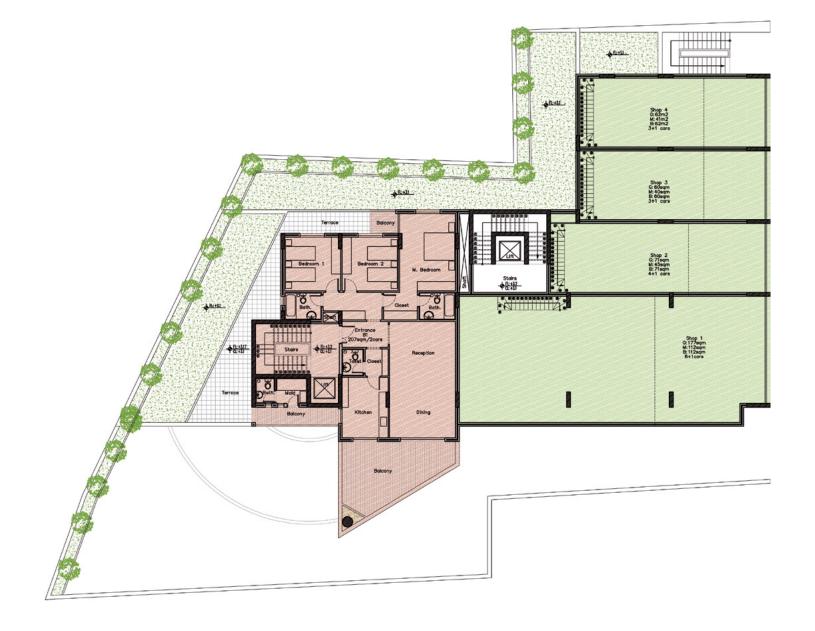

## PROJECT BY





## PROJECT LOCATION

Sarba 794 represents a prime location for both businesses and residential units' purposes, offering a stunning panoramic view upon the Port of Jounieh and Mount Harissa.

Located in the heart of Sarba's quiet residential area, a few meters away from Jounieh and Kaslik's busy shopping districts, a couple of minutes' walk to surrounding beach resorts, city port and the coastal road's authentic and exotic restaurants, SARBA 794 is definitely the place you are looking for.



## OVERALL NORTH PERSPECTIVE



































































FOUNDED ON THE PROMISE OF TRUST.



Address Byblos Sun Building 3rd Floor, Byblos Main Entrance, Lebanon Phone (+961) 9 943 343 | Fax (+961) 9 943 443 | Mobile (+961) 71 988 088 | (+961) 71 988 288 info@greenyardproperties.com | www.greenyardproperties.com