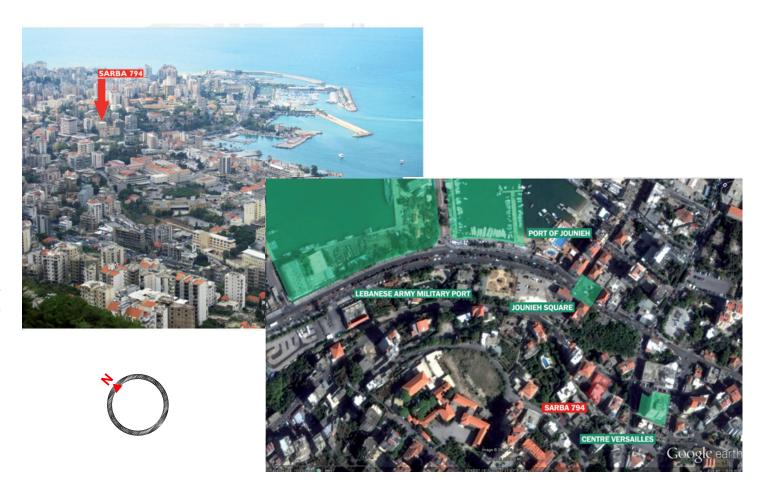

## PROJECT LOCATION

Sarba 794 represents a prime location for both businesses and residential units' purposes, offering a stunning panoramic view upon the Port of Jounieh and Mount Harissa.

Located in the heart of Sarba's quiet residential area, a few meters away from Jounieh and Kaslik's busy shopping districts, a couple of minutes' walk to surrounding beach resorts, city port and the coastal road's authentic and exotic restaurants, SARBA 794 is definitely the place you are looking for.