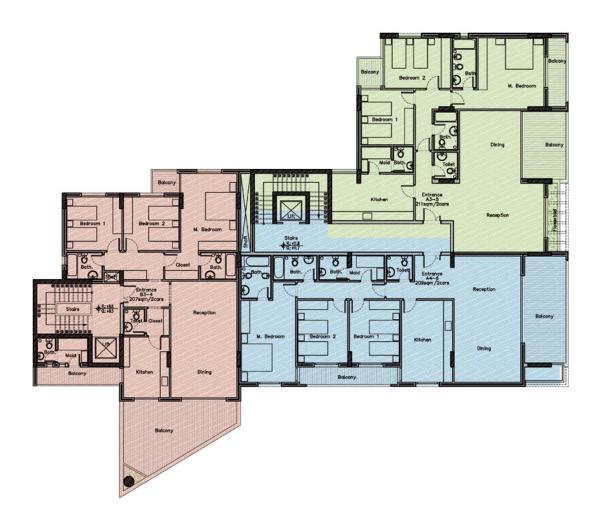

## PROJECT BY





## PROJECT LOCATION

Sarba 794 represents a prime location for both businesses and residential units' purposes, offering a stunning panoramic view upon the Port of Jounieh and Mount Harissa.

Located in the heart of Sarba's quiet residential area, a few meters away from Jounieh and Kaslik's busy shopping districts, a couple of minutes' walk to surrounding beach resorts, city port and the coastal road's authentic and exotic restaurants, SARBA 794 is definitely the place you are looking for.



## OVERALL NORTH PERSPECTIVE



































































FOUNDED ON THE PROMISE OF TRUST.



Address Byblos Sun Building 3rd Floor, Byblos Main Entrance, Lebanon Phone (+961) 9 943 343 | Fax (+961) 9 943 443 | Mobile (+961) 71 988 088 | (+961) 71 988 288 info@greenyardproperties.com | www.greenyardproperties.com