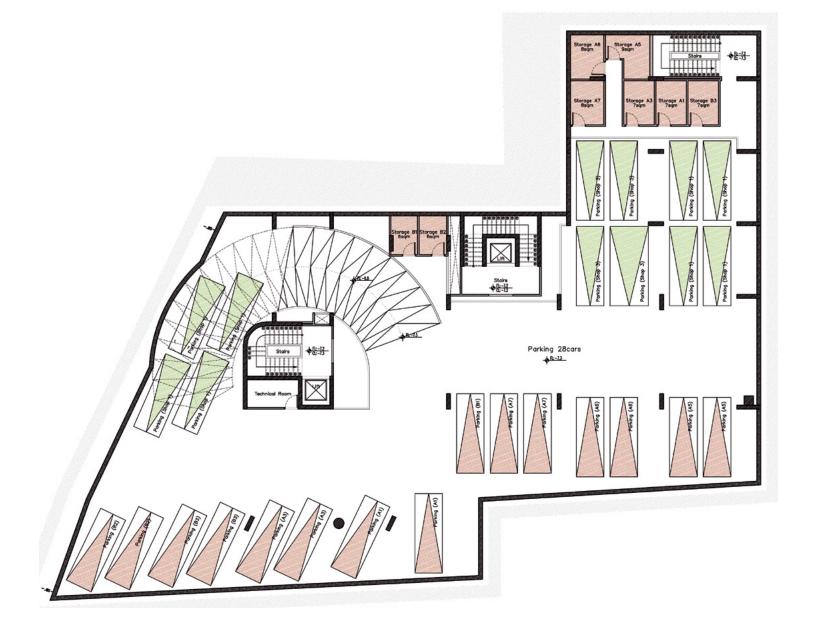

## PROJECT BY





## PROJECT LOCATION

Sarba 794 represents a prime location for both businesses and residential units' purposes, offering a stunning panoramic view upon the Port of Jounieh and Mount Harissa.

Located in the heart of Sarba's quiet residential area, a few meters away from Jounieh and Kaslik's busy shopping districts, a couple of minutes' walk to surrounding beach resorts, city port and the coastal road's authentic and exotic restaurants, SARBA 794 is definitely the place you are looking for.



## OVERALL NORTH PERSPECTIVE



































































FOUNDED ON THE PROMISE OF TRUST.



Address Byblos Sun Building 3rd Floor, Byblos Main Entrance, Lebanon Phone (+961) 9 943 343 | Fax (+961) 9 943 443 | Mobile (+961) 71 988 088 | (+961) 71 988 288 info@greenyardproperties.com | www.greenyardproperties.com