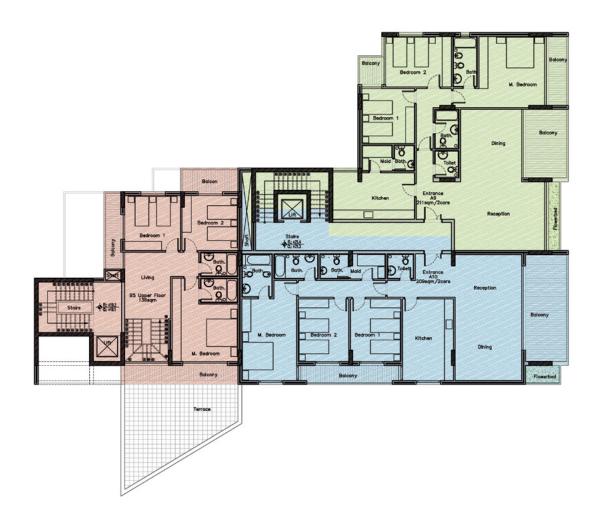

## PROJECT BY





## PROJECT LOCATION

Sarba 794 represents a prime location for both businesses and residential units' purposes, offering a stunning panoramic view upon the Port of Jounieh and Mount Harissa.

Located in the heart of Sarba's quiet residential area, a few meters away from Jounieh and Kaslik's busy shopping districts, a couple of minutes' walk to surrounding beach resorts, city port and the coastal road's authentic and exotic restaurants, SARBA 794 is definitely the place you are looking for.



## OVERALL NORTH PERSPECTIVE



































































FOUNDED ON THE PROMISE OF TRUST.



Address Byblos Sun Building 3rd Floor, Byblos Main Entrance, Lebanon Phone (+961) 9 943 343 | Fax (+961) 9 943 443 | Mobile (+961) 71 988 088 | (+961) 71 988 288 info@greenyardproperties.com | www.greenyardproperties.com