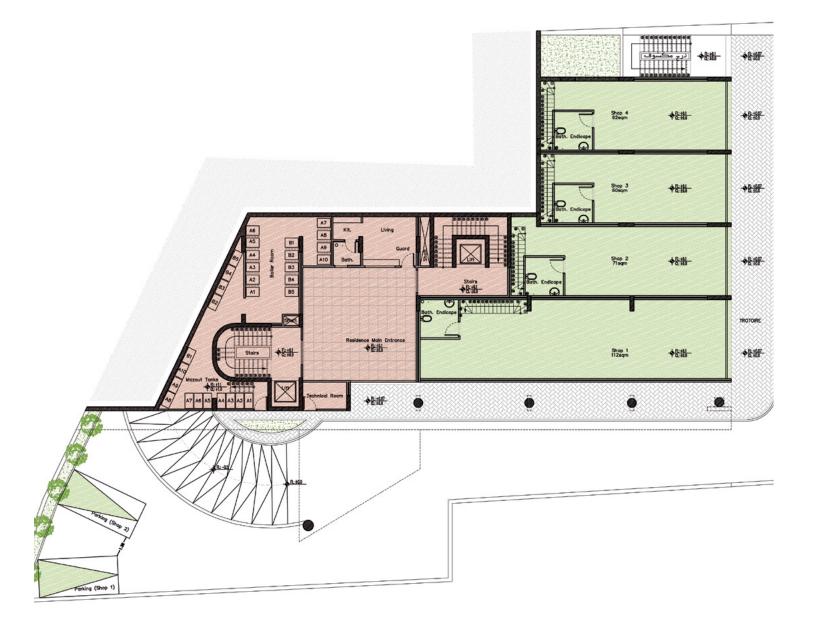

## PROJECT BY





## PROJECT LOCATION

Sarba 794 represents a prime location for both businesses and residential units' purposes, offering a stunning panoramic view upon the Port of Jounieh and Mount Harissa.

Located in the heart of Sarba's quiet residential area, a few meters away from Jounieh and Kaslik's busy shopping districts, a couple of minutes' walk to surrounding beach resorts, city port and the coastal road's authentic and exotic restaurants, SARBA 794 is definitely the place you are looking for.



## OVERALL NORTH PERSPECTIVE



































































FOUNDED ON THE PROMISE OF TRUST.



Address Byblos Sun Building 3rd Floor, Byblos Main Entrance, Lebanon Phone (+961) 9 943 343 | Fax (+961) 9 943 443 | Mobile (+961) 71 988 088 | (+961) 71 988 288 info@greenyardproperties.com | www.greenyardproperties.com