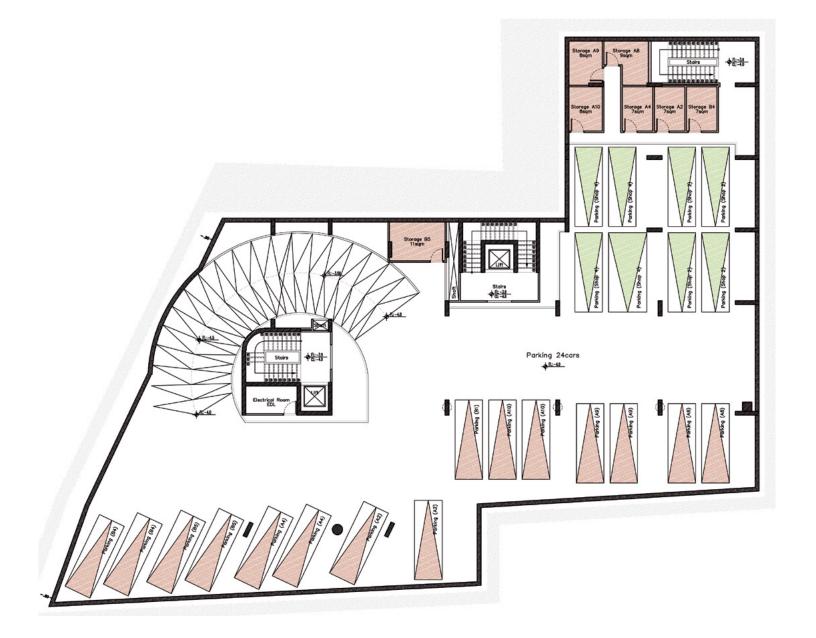

## PROJECT BY





## PROJECT LOCATION

Sarba 794 represents a prime location for both businesses and residential units' purposes, offering a stunning panoramic view upon the Port of Jounieh and Mount Harissa.

Located in the heart of Sarba's quiet residential area, a few meters away from Jounieh and Kaslik's busy shopping districts, a couple of minutes' walk to surrounding beach resorts, city port and the coastal road's authentic and exotic restaurants, SARBA 794 is definitely the place you are looking for.



## OVERALL NORTH PERSPECTIVE



































































FOUNDED ON THE PROMISE OF TRUST.



Address Byblos Sun Building 3rd Floor, Byblos Main Entrance, Lebanon Phone (+961) 9 943 343 | Fax (+961) 9 943 443 | Mobile (+961) 71 988 088 | (+961) 71 988 288 info@greenyardproperties.com | www.greenyardproperties.com