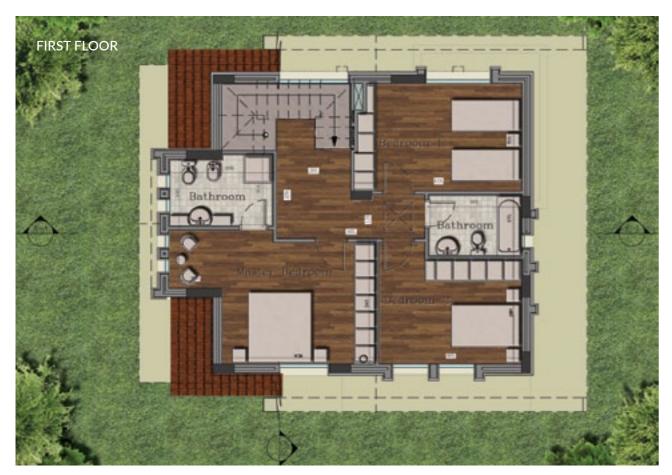

SES

Na





## LOCATION



### AMENITIES

Whether you're looking for an adventurous time or a calm retreat, Portes du Soleil feeds whatever need you might have.

- Swimming pool
- Gym
- Lounge
- Private gardens
- Bike trails
- Green areas
- Sewage water treatment
- 24/7 guard

In the winter, enjoy a relaxing time in front of the chimney as the snow falls after a fruitful day of winter sports. In the summer, spend the day by the pool and bask in a beautiful barbecue in the great outdoors with friends and family! Also never slack off on a healthy lifestyle with Portes du Soleil's exclusive gym.







# MASS PLAN



#### FLOOR PLANS TYPE A VILLA



#### BASEMENT





## FLOOR PLANS TYPE A VILLA







15

### FLOOR PLANS

**ΤΥΡΕ Β** SIMPLEX & DUPLEX







### FLOOR PLANS

### TYPE B SIMPLEX & DUPLEX







19

#### FLOOR PLANS TYPE C CHALET







21



### **SPECIFICATIONS**

#### **CONCRETE WORK**

• Solid concrete construction with seismic design

#### CONSTRUCTION AND PARTITION

• External armed concrete and double walls

#### SANITARY

- PPR or PEX made in Europe
- White Bathco made in Spain or its equivalent
- Accessory Chrome BIANCHI made in Italy or its equivalent

#### **ELECTRICAL INSTALLATION**

• Le Grand Arteor or its equivalent

#### INTERNAL WOODWORK

- Entrance doors frake or steel
- Internal frake veneer doors with solid wood frame frake or its equivalent
- One closet in the small room with shelves made
- of laminate Egger wood
- Kitchen cabinets finished with Egge