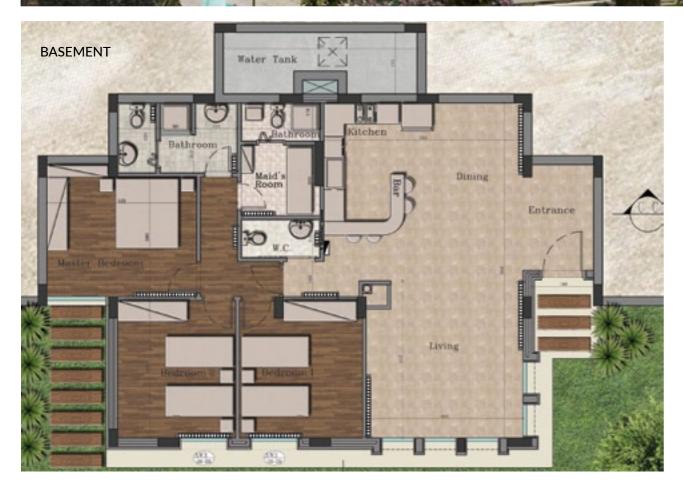

SES

Na





## LOCATION



### AMENITIES

Whether you're looking for an adventurous time or a calm retreat, Portes du Soleil feeds whatever need you might have.

- Swimming pool
- Gym
- Lounge
- Private gardens
- Bike trails
- Green areas
- Sewage water treatment
- 24/7 guard

In the winter, enjoy a relaxing time in front of the chimney as the snow falls after a fruitful day of winter sports. In the summer, spend the day by the pool and bask in a beautiful barbecue in the great outdoors with friends and family! Also never slack off on a healthy lifestyle with Portes du Soleil's exclusive gym.







# MASS PLAN



#### FLOOR PLANS TYPE A VILLA



#### BASEMENT





## FLOOR PLANS TYPE A VILLA







15

### FLOOR PLANS

**ΤΥΡΕ Β** SIMPLEX & DUPLEX







### FLOOR PLANS

### TYPE B SIMPLEX & DUPLEX







19

#### FLOOR PLANS TYPE C CHALET







21



### **SPECIFICATIONS**

#### **CONCRETE WORK**

• Solid concrete construction with seismic design

#### CONSTRUCTION AND PARTITION

• External armed concrete and double walls

#### SANITARY

- PPR or PEX made in Europe
- White Bathco made in Spain or its equivalent
- Accessory Chrome BIANCHI made in Italy or its equivalent

#### **ELECTRICAL INSTALLATION**

• Le Grand Arteor or its equivalent

#### INTERNAL WOODWORK

- Entrance doors frake or steel
- Internal frake veneer doors with solid wood frame frake or its equivalent
- One closet in the small room with shelves made
- of laminate Egger wood
- Kitchen cabinets finished with Egger and laminated wood boxes with indirect lighting, grani