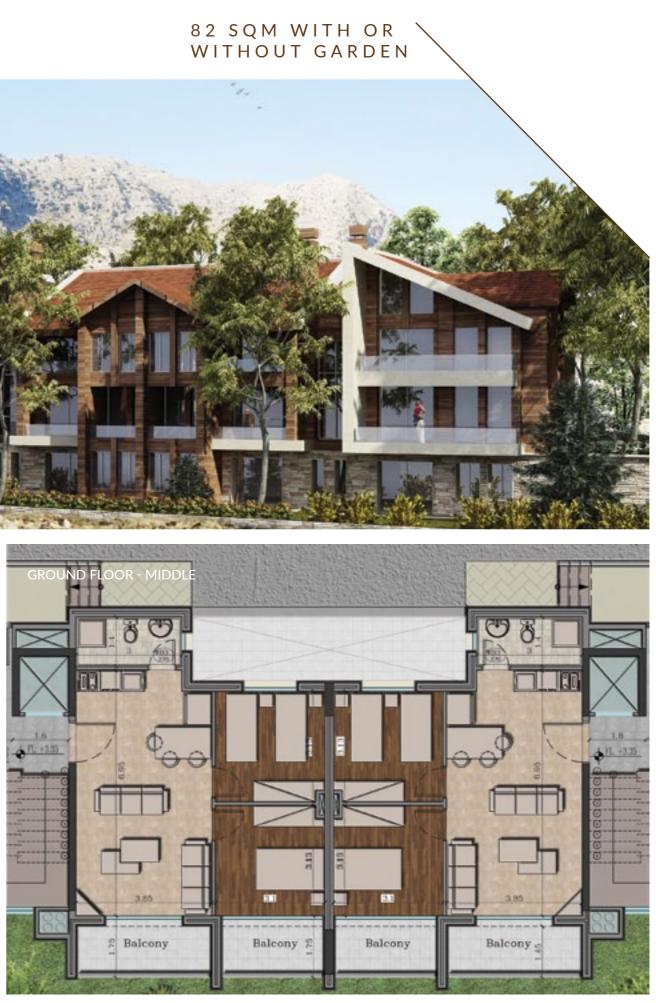

looking for an adventurous time or a calm retreat, Portes du Soleil feeds whatever need you might have.

- Swimming pool
- Gym
- Lounge
- Private gardens
- Bike trails
- Green areas
- Sewage water treatment
- 24/7 guard

In the winter, enjoy a relaxing time in front of the chimney as the snow falls after a fruitful day of winter sports. In the summer, spend the day by the pool and bask in a beautiful barbecue in the great outdoors with friends and family! Also never slack off on a healthy lifestyle with Portes du Soleil's exclusive gym.







# MASS PLAN



#### FLOOR PLANS TYPE A VILLA



#### BASEMENT





## FLOOR PLANS TYPE A VILLA







15

### FLOOR PLANS

**ΤΥΡΕ Β** SIMPLEX & DUPLEX







### FLOOR PLANS

### TYPE B SIMPLEX & DUPLEX







19

#### FLOOR PLANS TYPE C CHALET







21



### **SPECIFICATIONS**

#### **CONCRETE WORK**

• Solid concrete construction with seismic design

#### CONSTRUCTION AND PARTITION

• External armed concrete and double walls

#### SANITARY

- PPR or PEX made in Europe
- White Bathco made in Spain or its equivalent
- Accessory Chrome BIANCHI made in Italy or its equivalent

#### **ELECTRICAL INSTALLATION**

• Le Grand Arteor or its equivalent

#### INTERNAL WOODWORK

- Entrance doors frake or steel
- Internal frake veneer doors with solid wood frame frake or its equivalent
- One closet in the small room with shelves made
- of laminate Egger wood
- Kitchen cabinets finished with Egger and laminated wood boxes with indirect lighting, granite work top and Italian made stainless steel sink

### **EXTERIOR WOODWORK**

#### (ALUMINUM)

-