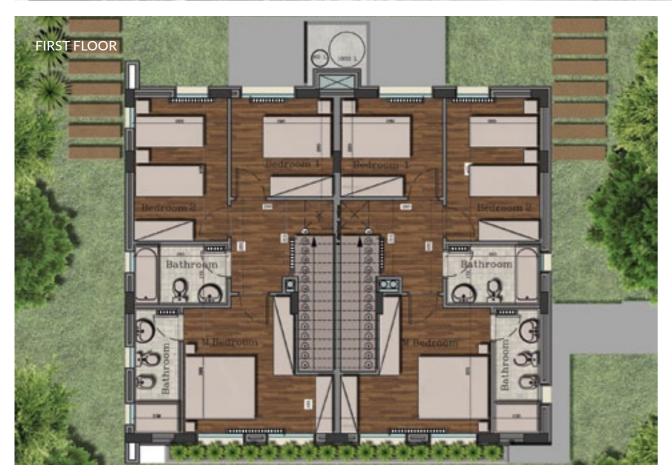

# LOCATION



### AMENITIES

Whether you're looking for an adventurous time or a calm retreat, Portes du Soleil feeds whatever need you might have.

- Swimming pool
- Gym
- Lounge
- Private gardens
- Bike trails
- Green areas
- Sewage water treatment
- 24/7 guard

In the winter, enjoy a relaxing time in front of the chimney as the snow falls after a fruitful day of winter sports. In the summer, spend the day by the pool and bask in a beautiful barbecue in the great outdoors with friends and family! Also never slack off on a healthy lifestyle with Portes du Soleil's exclusive gym.







# MASS PLAN



#### FLOOR PLANS TYPE A VILLA



#### BASEMENT





## FLOOR PLANS TYPE A VILLA







15

### FLOOR PLANS

**ΤΥΡΕ Β** SIMPLEX & DUPLEX







### FLOOR PLANS

### TYPE B SIMPLEX & DUPLEX







19

#### FLOOR PLANS TYPE C CHALET







21



### **SPECIFICATIONS**

#### **CONCRETE WORK**

• Solid concrete construction with seismic design

#### CONSTRUCTION AND PARTITION

• External armed concrete and double walls

#### SANITARY

- PPR or PEX made in Europe
- White Bathco made in Spain or its equivalent
- Accessory Chrome BIANCHI made in Italy or its equivalent

#### **ELECTRICAL INSTALLATION**

• Le Grand Arteor or its equivalent

#### INTERNAL WOODWORK

- Entrance doors frake or steel
- Internal frake veneer doors with solid wood frame frake or its equivalent
- One closet in the small room with shelves made
- of laminate Egger wood
- Kitchen cabinets finished with Egger and laminated wood boxes with indirect lighting, granite work top and Italian made stainless steel sink

#