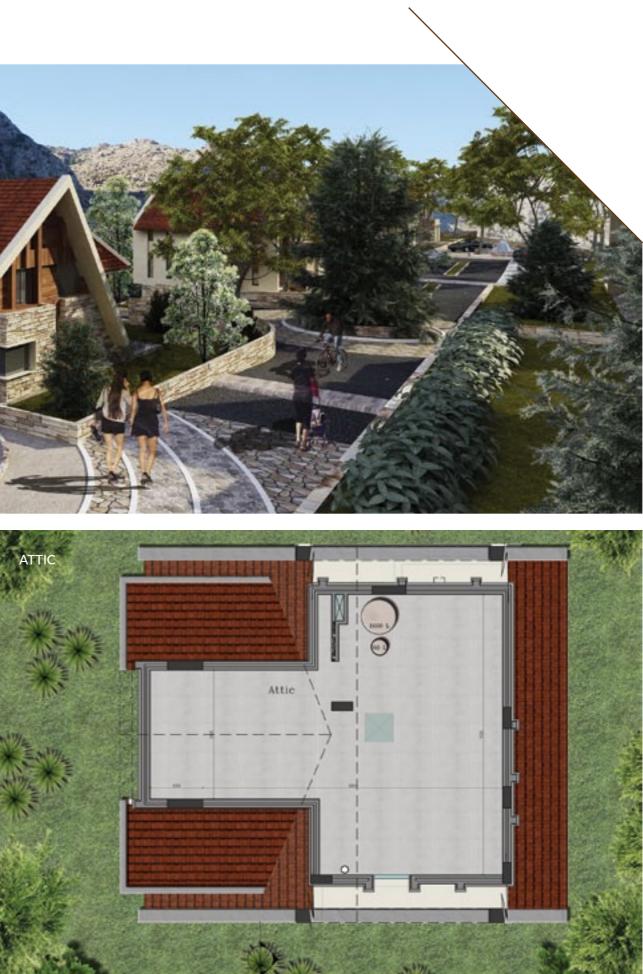

SES

Na





## LOCATION



### AMENITIES

Whether you're looking for an adventurous time or a calm retreat, Portes du Soleil feeds whatever need you might have.

- Swimming pool
- Gym
- Lounge
- Private gardens
- Bike trails
- Green areas
- Sewage water treatment
- 24/7 guard

In the winter, enjoy a relaxing time in front of the chimney as the snow falls after a fruitful day of winter sports. In the summer, spend the day by the pool and bask in a beautiful barbecue in the great outdoors with friends and family! Also never slack off on a healthy lifestyle with Portes du Soleil's exclusive gym.







# MASS PLAN



#### FLOOR PLANS TYPE A VILLA



#### BASEMENT





## FLOOR PLANS TYPE A VILLA







15

### FLOOR PLANS

**ΤΥΡΕ Β** SIMPLEX & DUPLEX







### FLOOR PLANS

### TYPE B SIMPLEX & DUPLEX







19

#### FLOOR PLANS TYPE C CHALET







21



### **SPECIFICATIONS**

#### **CONCRETE WORK**

• Solid concrete construction with seismic design

#### CONSTRUCTION AND PARTITION

• External armed concrete and double walls

#### SANITARY

- PPR or PEX made in Europe
- White Bathco made in Spain or its equivalent
- Accessory Chrome BIANCHI made in Italy or its equivalent

#### **ELECTRICAL INSTALLATION**

• Le Grand Arteor or its equivalent

#### INTERNAL WOODWORK

- Entrance doors frake or steel
- Internal frake veneer doors with solid wood frame frake or its equivalent
- One closet in the small room with shelves made
- of laminate Egger wood
- Kitchen cabinets finished with Egger