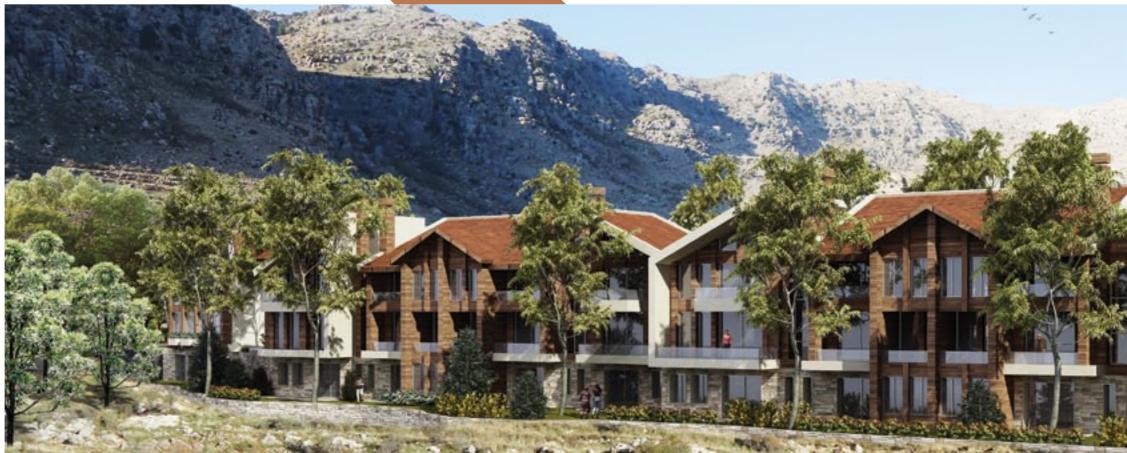

're looking for an adventurous time or a calm retreat, Portes du Soleil feeds whatever need you might have.

- Swimming pool
- Gym
- Lounge
- Private gardens
- Bike trails
- Green areas
- Sewage water treatment
- 24/7 guard

In the winter, enjoy a relaxing time in front of the chimney as the snow falls after a fruitful day of winter sports. In the summer, spend the day by the pool and bask in a beautiful barbecue in the great outdoors with friends and family! Also never slack off on a healthy lifestyle with Portes du Soleil's exclusive gym.







# MASS PLAN



#### FLOOR PLANS TYPE A VILLA



#### BASEMENT





## FLOOR PLANS TYPE A VILLA







15

### FLOOR PLANS

**ΤΥΡΕ Β** SIMPLEX & DUPLEX







### FLOOR PLANS

### TYPE B SIMPLEX & DUPLEX







19

#### FLOOR PLANS TYPE C CHALET







21



### **SPECIFICATIONS**

#### **CONCRETE WORK**

• Solid concrete construction with seismic design

#### CONSTRUCTION AND PARTITION

• External armed concrete and double walls

#### SANITARY

- PPR or PEX made in Europe
- White Bathco made in Spain or its equivalent
- Accessory Chrome BIANCHI made in Italy or its equivalent

#### **ELECTRICAL INSTALLATION**

• Le Grand Arteor or its equivalent

#### INTERNAL WOODWORK

- Entrance doors frake or steel
- Internal frake veneer doors with solid wood frame frake or its equivalent
- One closet in the small room with shelves made
- of laminate Egger wood
- Kitchen cabinets finished with Egger and laminated wood boxes with indirect lighting, granite work top and Italian made stainless steel sink

### **EXTERIOR WOODWORK**

#### (ALUMINUM