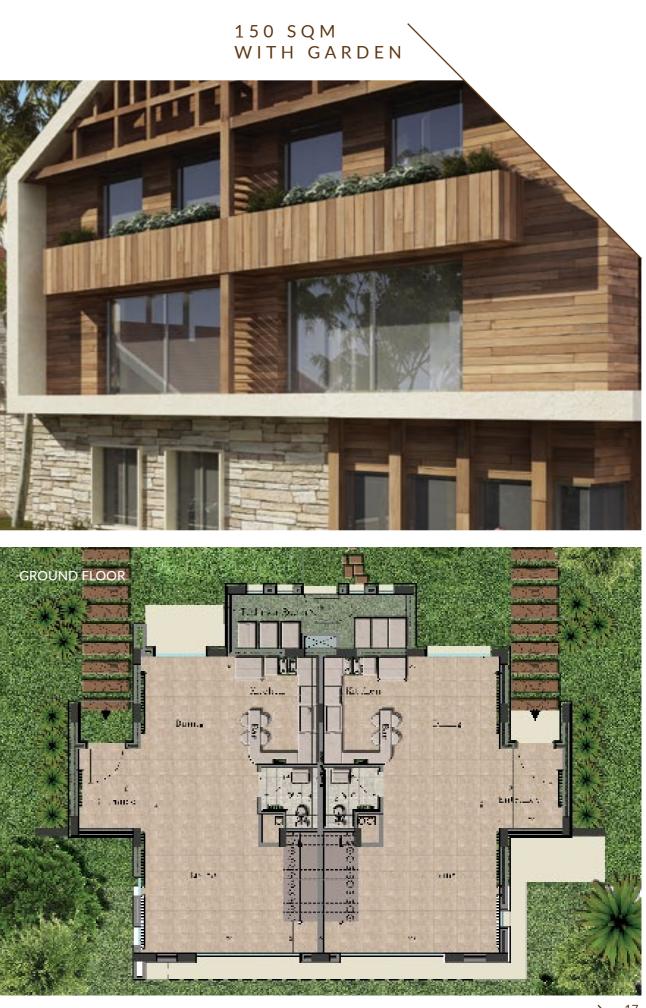

SES

Na





## LOCATION



### AMENITIES

Whether you're looking for an adventurous time or a calm retreat, Portes du Soleil feeds whatever need you might have.

- Swimming pool
- Gym
- Lounge
- Private gardens
- Bike trails
- Green areas
- Sewage water treatment
- 24/7 guard

In the winter, enjoy a relaxing time in front of the chimney as the snow falls after a fruitful day of winter sports. In the summer, spend the day by the pool and bask in a beautiful barbecue in the great outdoors with friends and family! Also never slack off on a healthy lifestyle with Portes du Soleil's exclusive gym.







# MASS PLAN



#### FLOOR PLANS TYPE A VILLA



#### BASEMENT





## FLOOR PLANS TYPE A VILLA







15

### FLOOR PLANS

**ΤΥΡΕ Β** SIMPLEX & DUPLEX







### FLOOR PLANS

### TYPE B SIMPLEX & DUPLEX







19

#### FLOOR PLANS TYPE C CHALET







21



### **SPECIFICATIONS**

#### **CONCRETE WORK**

• Solid concrete construction with seismic design

#### CONSTRUCTION AND PARTITION

• External armed concrete and double walls

#### SANITARY

- PPR or PEX made in Europe
- White Bathco made in Spain or its equivalent
- Accessory Chrome BIANCHI made in Italy or its equivalent

#### **ELECTRICAL INSTALLATION**

• Le Grand Arteor or its equivalent

#### INTERNAL WOODWORK

- Entrance doors frake or steel
- Internal frake veneer doors with solid wood frame frake or its equivalent
- One closet in the small room with shelves made
- of laminate Egger wood
- Kitchen cabinets finished with Egger and laminated wood boxes with indirect lighting, granite