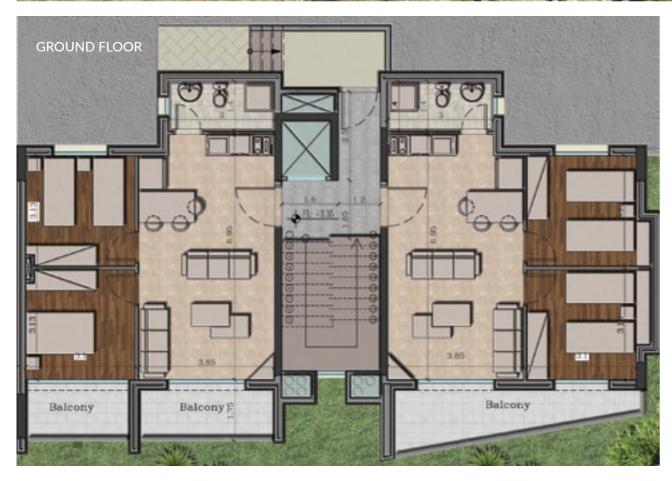

e looking for an adventurous time or a calm retreat, Portes du Soleil feeds whatever need you might have.

- Swimming pool
- Gym
- Lounge
- Private gardens
- Bike trails
- Green areas
- Sewage water treatment
- 24/7 guard

In the winter, enjoy a relaxing time in front of the chimney as the snow falls after a fruitful day of winter sports. In the summer, spend the day by the pool and bask in a beautiful barbecue in the great outdoors with friends and family! Also never slack off on a healthy lifestyle with Portes du Soleil's exclusive gym.







# MASS PLAN



#### FLOOR PLANS TYPE A VILLA



#### BASEMENT





## FLOOR PLANS TYPE A VILLA







15

### FLOOR PLANS

**ΤΥΡΕ Β** SIMPLEX & DUPLEX







### FLOOR PLANS

### TYPE B SIMPLEX & DUPLEX







19

#### FLOOR PLANS TYPE C CHALET







21



### **SPECIFICATIONS**

#### **CONCRETE WORK**

• Solid concrete construction with seismic design

#### CONSTRUCTION AND PARTITION

• External armed concrete and double walls

#### SANITARY

- PPR or PEX made in Europe
- White Bathco made in Spain or its equivalent
- Accessory Chrome BIANCHI made in Italy or its equivalent

#### **ELECTRICAL INSTALLATION**

• Le Grand Arteor or its equivalent

#### INTERNAL WOODWORK

- Entrance doors frake or steel
- Internal frake veneer doors with solid wood frame frake or its equivalent
- One closet in the small room with shelves made
- of laminate Egger wood
- Kitchen cabinets finished with Egger and laminated wood boxes with indirect lighting, granite work top and Italian made stainless steel sink

### **EXTERIOR WOODWORK**

#### (ALUMINUM)