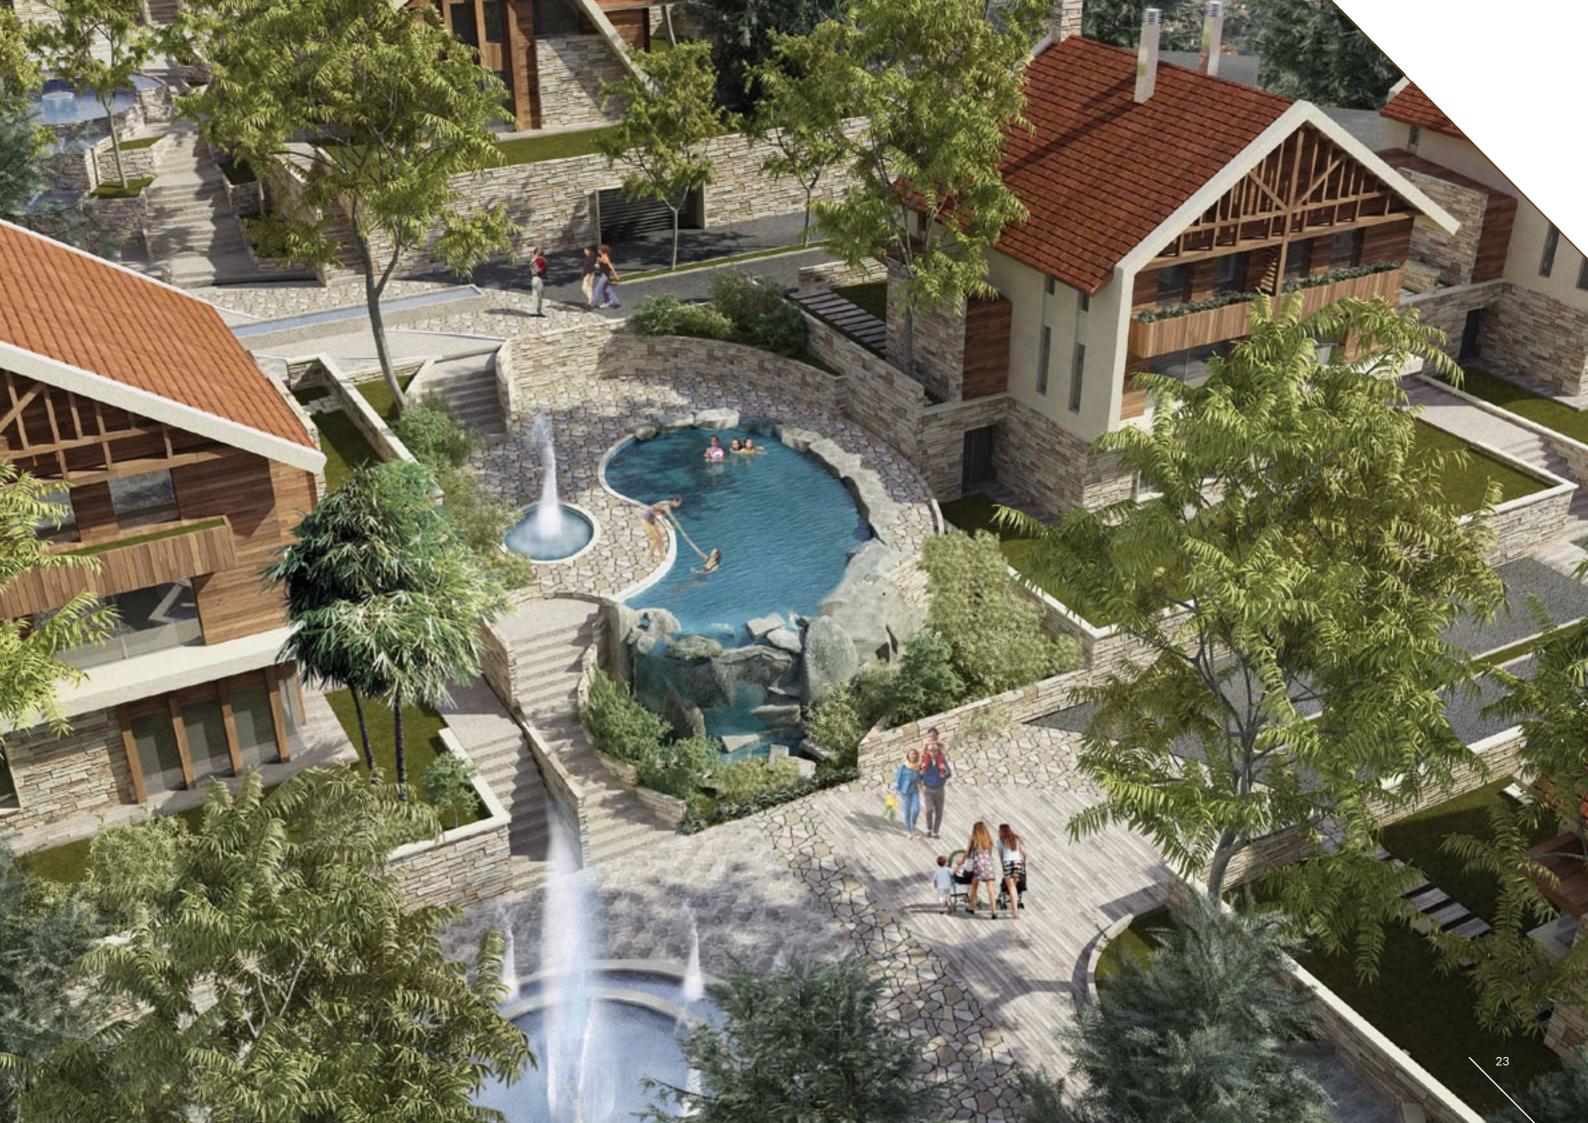

### AMENITIES

Whether you're looking for an adventurous time or a calm retreat, Portes du Soleil feeds whatever need you might have.

- Swimming pool
- Gym
- Lounge
- Private gardens
- Bike trails
- Green areas
- Sewage water treatment
- 24/7 guard

In the winter, enjoy a relaxing time in front of the chimney as the snow falls after a fruitful day of winter sports. In the summer, spend the day by the pool and bask in a beautiful barbecue in the great outdoors with friends and family! Also never slack off on a healthy lifestyle with Portes du Soleil's exclusive gym.