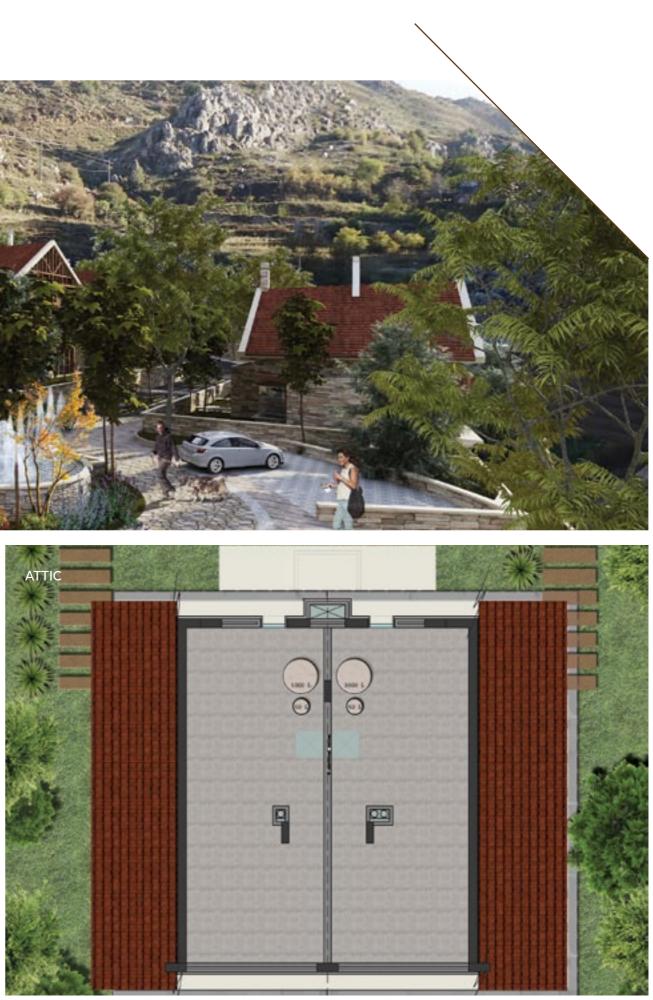

LOCATION



### AMENITIES

Whether you're looking for an adventurous time or a calm retreat, Portes du Soleil feeds whatever need you might have.

- Swimming pool
- Gym
- Lounge
- Private gardens
- Bike trails
- Green areas
- Sewage water treatment
- 24/7 guard

In the winter, enjoy a relaxing time in front of the chimney as the snow falls after a fruitful day of winter sports. In the summer, spend the day by the pool and bask in a beautiful barbecue in the great outdoors with friends and family! Also never slack off on a healthy lifestyle with Portes du Soleil's exclusive gym.







# MASS PLAN



#### FLOOR PLANS TYPE A VILLA



#### BASEMENT





## FLOOR PLANS TYPE A VILLA







15

### FLOOR PLANS

**ΤΥΡΕ Β** SIMPLEX & DUPLEX







### FLOOR PLANS

### TYPE B SIMPLEX & DUPLEX







19

#### FLOOR PLANS TYPE C CHALET







21



### **SPECIFICATIONS**

#### **CONCRETE WORK**

• Solid concrete construction with seismic design

#### CONSTRUCTION AND PARTITION

• External armed concrete and double walls

#### SANITARY

- PPR or PEX made in Europe
- White Bathco made in Spain or its equivalent
- Accessory Chrome BIANCHI made in Italy or its equivalent

#### **ELECTRICAL INSTALLATION**

• Le Grand Arteor or its equivalent

#### INTERNAL WOODWORK

- Entrance doors frake or steel
- Internal frake veneer doors with solid wood frame frake or its equivalent
- One closet in the small room with shelves made
- of laminate Egger wood
- Kitchen cabinets finished with Egger and laminated wood boxes with indirect lighting, granite work top and Italian made stainless steel sink

###