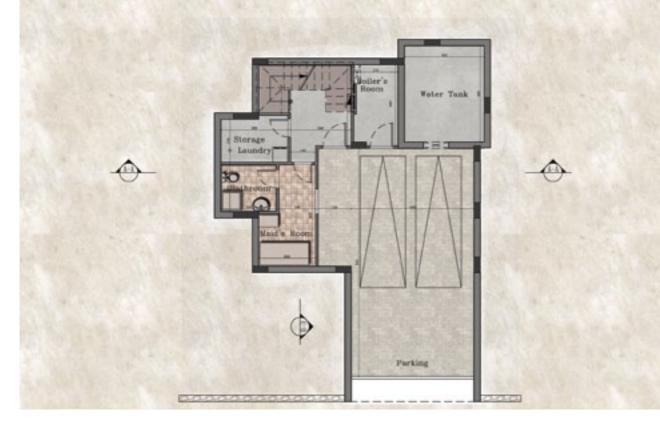

SES

Na





## LOCATION



### AMENITIES

Whether you're looking for an adventurous time or a calm retreat, Portes du Soleil feeds whatever need you might have.

- Swimming pool
- Gym
- Lounge
- Private gardens
- Bike trails
- Green areas
- Sewage water treatment
- 24/7 guard

In the winter, enjoy a relaxing time in front of the chimney as the snow falls after a fruitful day of winter sports. In the summer, spend the day by the pool and bask in a beautiful barbecue in the great outdoors with friends and family! Also never slack off on a healthy lifestyle with Portes du Soleil's exclusive gym.







# MASS PLAN



#### FLOOR PLANS TYPE A VILLA



#### BASEMENT





## FLOOR PLANS TYPE A VILLA







15

### FLOOR PLANS

**ΤΥΡΕ Β** SIMPLEX & DUPLEX







### FLOOR PLANS

### TYPE B SIMPLEX & DUPLEX







19

#### FLOOR PLANS TYPE C CHALET







21



### **SPECIFICATIONS**

#### **CONCRETE WORK**

• Solid concrete construction with seismic design

#### CONSTRUCTION AND PARTITION

• External armed concrete and double walls

#### SANITARY

- PPR or PEX made in Europe
- White Bathco made in Spain or its equivalent
- Accessory Chrome BIANCHI made in Italy or its equivalent

#### **ELECTRICAL INSTALLATION**

• Le Grand Arteor or its equivalent

#### INTERNAL WOODWORK

- Entrance doors frake or steel
- Internal frake veneer doors with solid wood frame frake or its equivalent
- One closet in the small room with shelves made
- of laminate Egger wood
-