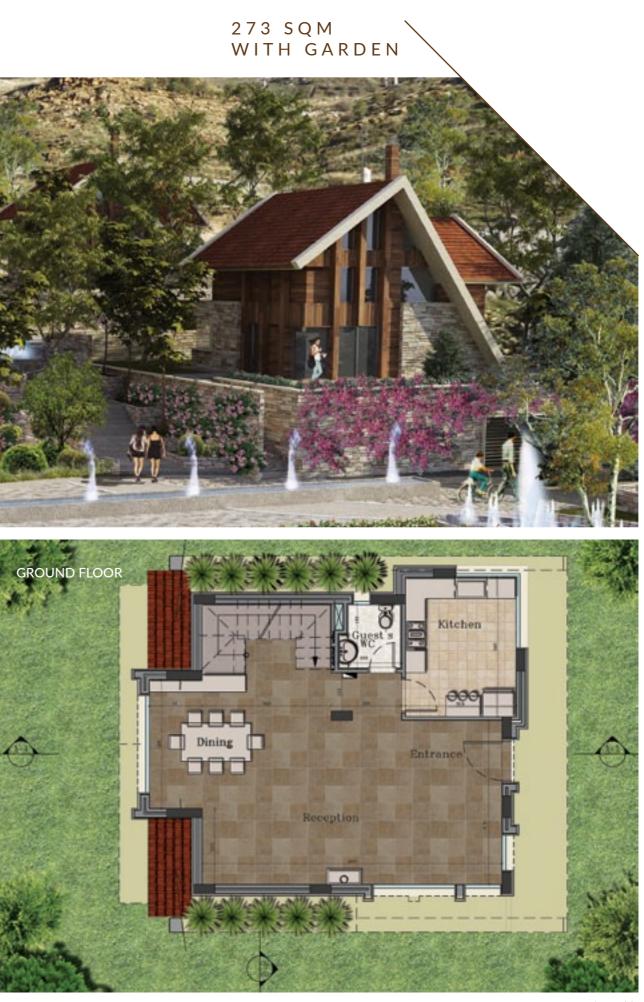

SES

Na





## LOCATION



### AMENITIES

Whether you're looking for an adventurous time or a calm retreat, Portes du Soleil feeds whatever need you might have.

- Swimming pool
- Gym
- Lounge
- Private gardens
- Bike trails
- Green areas
- Sewage water treatment
- 24/7 guard

In the winter, enjoy a relaxing time in front of the chimney as the snow falls after a fruitful day of winter sports. In the summer, spend the day by the pool and bask in a beautiful barbecue in the great outdoors with friends and family! Also never slack off on a healthy lifestyle with Portes du Soleil's exclusive gym.







# MASS PLAN



#### FLOOR PLANS TYPE A VILLA



#### BASEMENT





## FLOOR PLANS TYPE A VILLA







15

### FLOOR PLANS

**ΤΥΡΕ Β** SIMPLEX & DUPLEX







### FLOOR PLANS

### TYPE B SIMPLEX & DUPLEX







19

#### FLOOR PLANS TYPE C CHALET







21



### **SPECIFICATIONS**

#### **CONCRETE WORK**

• Solid concrete construction with seismic design

#### CONSTRUCTION AND PARTITION

• External armed concrete and double walls

#### SANITARY

- PPR or PEX made in Europe
- White Bathco made in Spain or its equivalent
- Accessory Chrome BIANCHI made in Italy or its equivalent

#### **ELECTRICAL INSTALLATION**

• Le Grand Arteor or its equivalent

#### INTERNAL WOODWORK

- Entrance doors frake or steel
- Internal frake veneer doors with solid wood frame frake or its equivalent
- One closet in the small room with shelves made
- of laminate Egger wood
- Ki