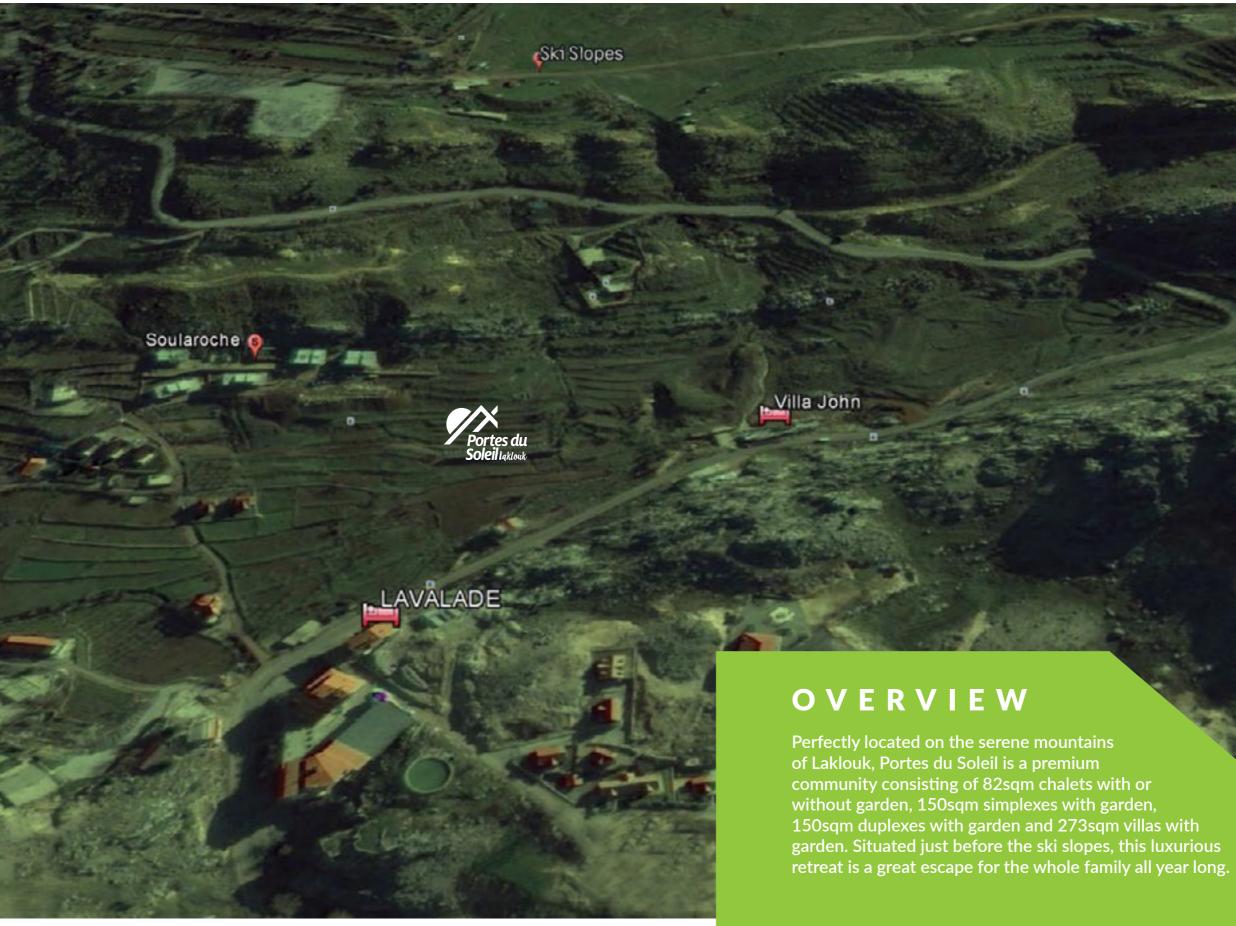

SES

Na





## LOCATION



### AMENITIES

Whether you're looking for an adventurous time or a calm retreat, Portes du Soleil feeds whatever need you might have.

- Swimming pool
- Gym
- Lounge
- Private gardens
- Bike trails
- Green areas
- Sewage water treatment
- 24/7 guard

In the winter, enjoy a relaxing time in front of the chimney as the snow falls after a fruitful day of winter sports. In the summer, spend the day by the pool and bask in a beautiful barbecue in the great outdoors with friends and family! Also never slack off on a healthy lifestyle with Portes du Soleil's exclusive gym.







# MASS PLAN



#### FLOOR PLANS TYPE A VILLA



#### BASEMENT





## FLOOR PLANS TYPE A VILLA







15

### FLOOR PLANS

**ΤΥΡΕ Β** SIMPLEX & DUPLEX







### FLOOR PLANS

### TYPE B SIMPLEX & DUPLEX







19

####