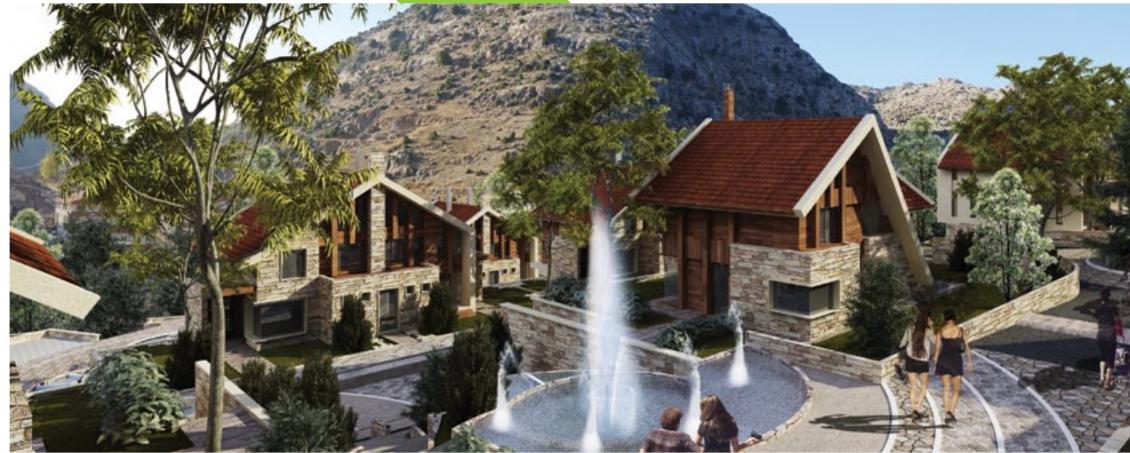

SES

Na





## LOCATION



### AMENITIES

Whether you're looking for an adventurous time or a calm retreat, Portes du Soleil feeds whatever need you might have.

- Swimming pool
- Gym
- Lounge
- Private gardens
- Bike trails
- Green areas
- Sewage water treatment
- 24/7 guard

In the winter, enjoy a relaxing time in front of the chimney as the snow falls after a fruitful day of winter sports. In the summer, spend the day by the pool and bask in a beautiful barbecue in the great outdoors with friends and family! Also never slack off on a healthy lifestyle with Portes du Soleil's exclusive gym.







# MASS PLAN



#### FLOOR PLANS TYPE A VILLA



#### BASEMENT





## FLOOR PLANS TYPE A VILLA







15

### FLOOR PLANS

**ΤΥΡΕ Β** SIMPLEX & DUPLEX







### FLOOR PLANS

### TYPE B SIMPLEX & DUPLEX







19

#### FLOOR PLANS TYPE C CHALET







21



### **SPECIFICATIONS**

#### **CONCRETE WORK**

• Solid concrete construction with seismic design

#### CONSTRUCTION AND PARTITION

• External armed concrete and double walls

#### SANITARY

- PPR or PEX made in Europe
- White Bathco made in Spain or its equivalent
- Accessory Chrome BIANCHI made in Italy or its equivalent

#### **ELECTRICAL INSTALLATION**

• Le Grand Arteor or its equivalent

#### INTERNAL WOODWORK

- Entrance doors frake or steel
- Internal frake veneer doors with solid wood frame frake or its equivalent
- One closet in the small room with shelves made
- of laminate Egger wood
- Kitchen cabinets finished with Eg